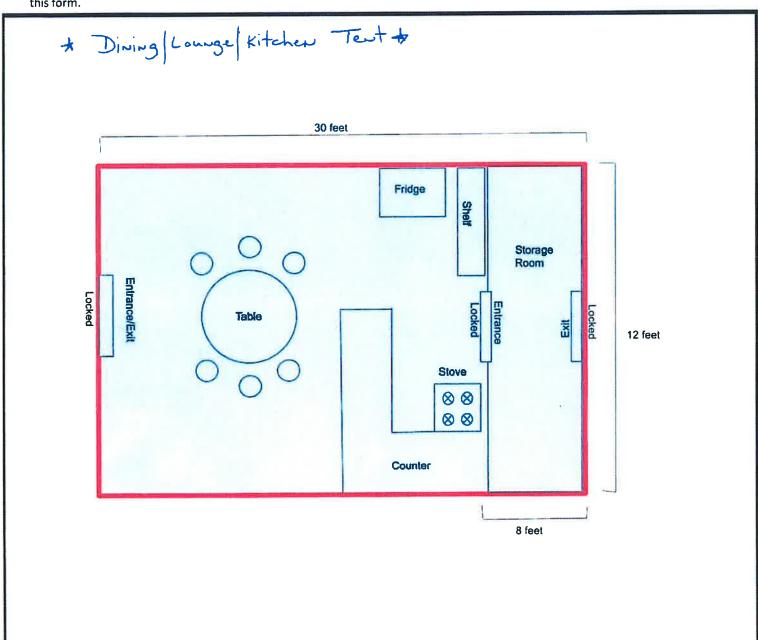

## Form AB-02: Premises Diagram

#### **Section 2 - Detailed Premises Diagram**

Clearly indicate the boundaries of the premises and the proposed licensed area within that property. Clearly indicate the interior layout of any enclosed areas on the proposed premises. Clearly identify all entrances and exits, walls, bars, and fixtures, and outline in red the perimeter of the areas designated for alcohol storage, service, consumption, and manufacturing. Include dimensions, cross-streets, and points of reference in your drawing. You may attach blueprints or other detailed drawings that meet the requirements of this form.

#### Aleutian RIvers Angling - Sapsuk RIver Camp